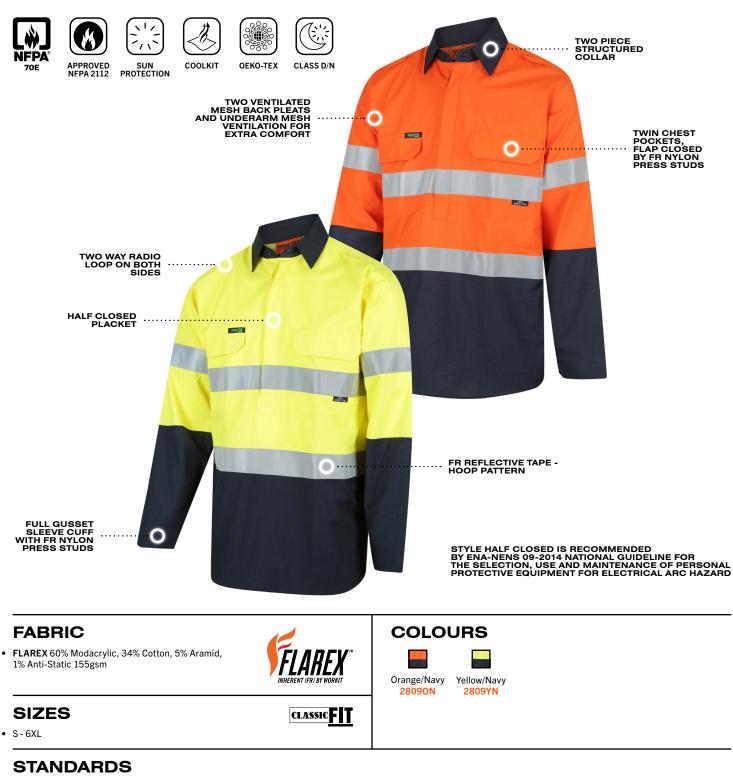

## FLAREX PPE1 FR INHERENT 155GSM HALF CLOSED LIGHTWEIGHT TAPED SHIRT

PRODUCT SHEET: 2809

- Certified NFPA 2112 Flame-Resistant Clothing for Protection of Industrial Personnel Against Short-Duration Thermal Exposures from Fire
- Arc rated in ASTM F1959 (NFPA 70E) Electrical Safety in the Workplace PPE1 ATPV 7.0 Cal/cm<sup>2</sup>
- Meets AS/NZS 4602.1:2011 High-Visibility Safety Garments for Day/Night Use
- Meets AS/NZS 1906.4:2010 Retro Reflective Materials and High-Visibility Materials for Safety Garments
- Acceptable fabric composition as listed in AS/NZS 1020: 1995 The Control of Undesirable Static Electricity
- Rated 50+ UPF Sun Protection AS/NZS 4399: 1999 Sun Protective Clothing Evaluation and Classification
- Safe from harmful chemicals, certified by Oeko-Tex Standards 100